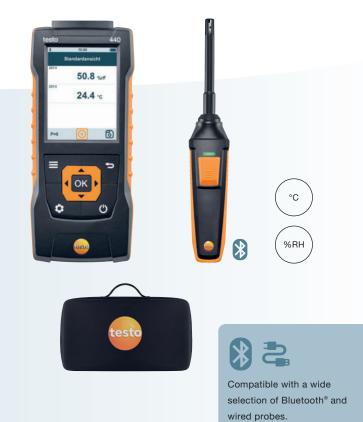

## testo 440 Humidity kit with Bluetooth®

Wireless probe, internal data storage and USB port for data export

Can be extended with a large portfolio of digital probes

With the testo 440 humidity kit with Bluetooth<sup>®</sup>, all IAQ-related parameters in storerooms, workrooms and walk-in refrigerators can be measured and documented wirelessly. The testo 440 air velocity & IAQ measuring instrument recognizes probes automatically, and its structured measurement menus simplify the adjustment of air conditioning and ventilation systems. Up to 3 probes can be connected simultaneously to the measuring instrument: a Bluetooth<sup>®</sup> probe, a wired probe and a temperature probe with Type K thermocouple connector. The versatile Bluetooth<sup>®</sup> handle allows the connection of many different wireless probe heads for all applications. In addition to this, the kit contains a humidity/temperature probe head and a storage case.

## Scope of delivery

- testo 440 air velocity & IAQ measuring instrument, 3x AA batteries, USB cable and calibration protocol (0560 4401)
- Humidity/temperature probe (Ø 12 mm) with Bluetooth<sup>®</sup> (consisting of humidity/temperature probe head and Bluetooth<sup>®</sup> handle); 4x AA batteries and calibration protocol (0636 9731)
- Basic case for testo 440 and 1 probe