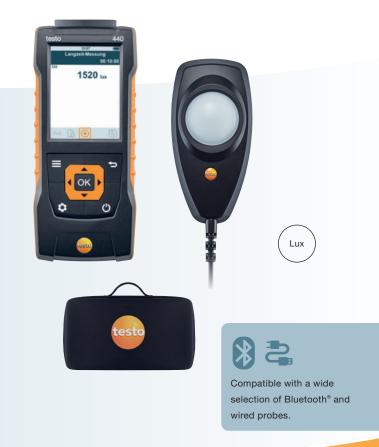

## testo 440 Lux kit

## Kit for measuring illuminance

Structured measurement menu for long-term measurements

Assessment of illuminance according to the V-lambda curve (suitable for all common light sources)

Standard-compliant accuracy according to DIN EN 13032-1 and class C according to DIN 5032-7

Non-slip probe contact surface for convenient positioning at the measuring location

Internal data storage and USB port for data export

Can be extended with a large portfolio of digital probes

With the testo 440 lux kit, illuminance can be measured and documented efficiently. The testo 440 air velocity & IAQ measuring instrument recognizes probes automatically, and its structured measurement menus simplify the adjustment of air conditioning and ventilation systems. Up to 3 probes can be connected simultaneously to the measuring instrument: a Bluetooth® probe, a wired probe and a temperature probe with Type K thermocouple connector.

In addition to the measuring instrument, the kit also contains a wired lux probe and a storage case.