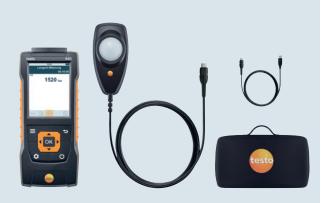

In addition to the measuring instrument, the kit also contains a wired lux probe and a storage case.

## Scope of delivery

- testo 440 air velocity & IAQ measuring instrument, 3x AA batteries, USB cable and calibration protocol (0560 4401)
- Lux probe with fixed cable (cable length 1.4 m) and calibration protocol (0635 0551)
- Basic case for testo 440 and 1 probe